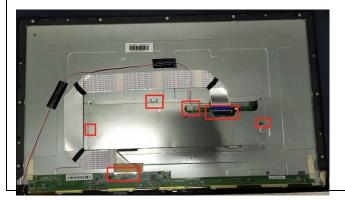

PICTURE 1

PICTURE 2

PICTURE 3

**S5** 

Disassembletheconnecttedlines.

Remove themainboard

**S7** 

Remove the main board components

## PICTURE 1

## PICTURE 2

**S8** 

You will see the module

#### NOTE:

Circuit boards >10 cm² has been highlighted with the yellow rectangle as above image shows. Please detach the Circuit boards and follow local regulations for disposal.