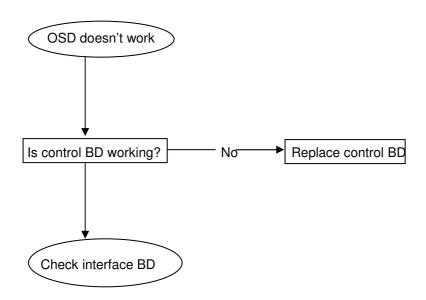

OK
OD
                 OFF
FRC
                 NFF
HScaling:
                  ON
Burn In:
NVRAM Initial
             VBO Current
SSC
 EXIT
                        MM
                   2H
PANEL TIME:
```

2. Exit factory menu mode press the key left and right keys to select "exit", and then press the key to exit; Key function description: key is confirm key, key selection or adjustment, Key has no function, key is power key (long press for 3S to shut down, power on and press once.

Another point to note: power off in factory mode does not exit from factory mode. You need to press the long key for 3S before you exit from factory mode.

#### 5. Troubleshooting

5.1 No Display or display is unstable on analog or digital port:



#### 5.2 Button function



#### 5.3 OSD function



## 5.4 LED light

On: Blue light is always on No Sigal: Blue light is flashing Standby: Blue light do not work





| CATEGORY