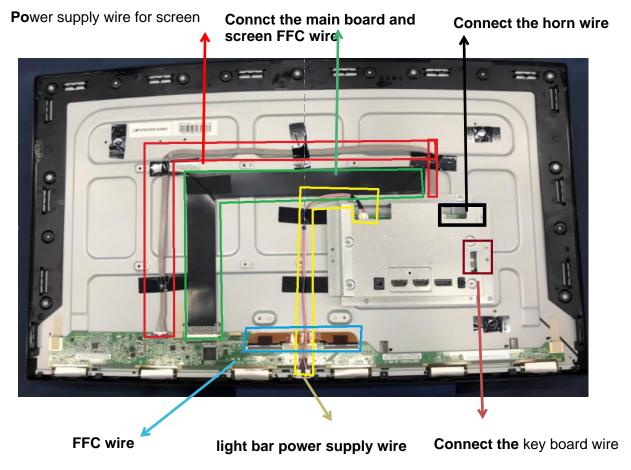

electrical shocks, the products should be connect to an authorized power cord, and turn off the master power switch each time before removing the AC power cord.
- ! To prevent the product away from water or explosed in extremely high humility environment.
- ! To ensure the continued reliability of this product, use only original manufacturer's specified parts.
- ! To ensure following safety repairing behavior, put the replaced part on the components side of PWBA, not solder side.
- ! To ensure using a proper screwdriver, follow the torque and force listed in assembly and disassembly procedures to screw and unscrew screws.
- ! Using Lead-Free solder to well mounted the parts.
- ! The fusion point of Lead-Free solder requested in the degree of 220°C.





## 2. Wiring connectivity diagram



7

#### 3. Mechanical Instruction

#### **Tools Required**

List the type and size of the tools that would typically can be used to disassemble the product to a point where components and materials requiring selective treatment can be removed.

## Tool Description:

- working table
- Screw-driver
- Knife
- glove
- cleaning cloth
- ESD protection

#### 4. Assembly and Disassembly SOP

#### 4.1 Disassembly Procedures

Preparation before disassemble

- 1.Clean the room for disassemble
- 2.Identify the area for monitor
- 3. Check the position that the monitors be placed and the quantity of the monitor ;prepare the area for material flow; according to the actual condition plan the disassemble layout
- 4. Prepare the implement, equipment, materials as bellow:
- 1) working table
- 2) Screw-driv