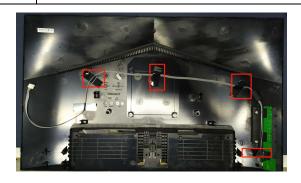

PICTURE 1

PICTURE 2

PICTURE 3

**S5** 

Disassembletheconnecttedlines.

Remove themainboard

**S7** 

Remove the main board components

## PICTURE 1

## PICTURE 2

**S8** 

You will see the module