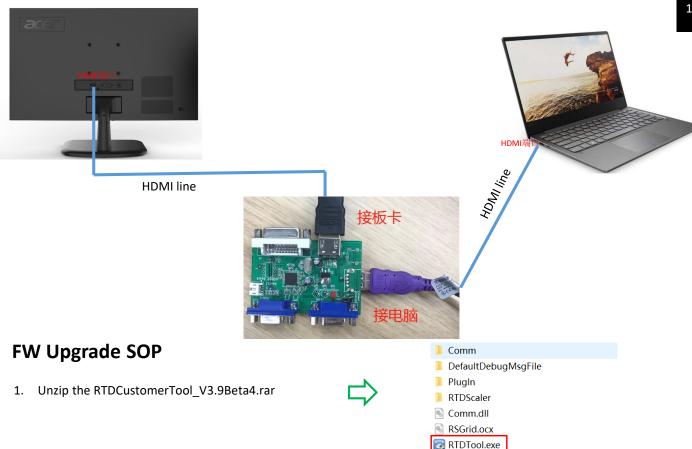

Place the rear housing on the module without fastening

**S7** 

Ilnsert the key IRand speakerslines. Install the rear housing to the module and fix it with the lock screw

S8

Check the appearence

2. Run the RTDTool.exe Follow the prompt steps to install the TRDTool

#### 3. FW Upgrade Process

Note that the monitor needs to be powered on before upgrading;;

Setp up1: Choose Access method as RealtekUSB

Step up2: Confirm that the USB upgrade board is connected to OK;

Setp up3: Double-click to select the ISP column;

Step up4: Check the first line 0 and place the box;

Step up5: Click to select and import the bin file path of the

software to be upgraded;

Setp up6: Click to start;