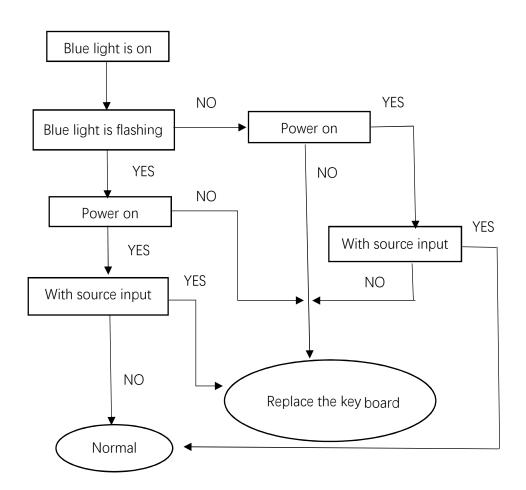

## 5.4 LED light

On: Blue light is always on No Sigal: Blue light is flashing Standby: Blue light do not work

| CATEGORY                                                                                                                                                                                                                                                                                                                                                                                                                                                                                                                                                                                                                                                                                                                                                                                                                                                                                                                                                                                                                                                                                                                                                                                                                                                                                                                                                                                                                                                                                                                                                                                                                                                                                                                                                                                                                                                                                                                                                                                                                                                                                                                       | CATEGORY                             | ODM PART NO.           | ACER<br>DESCRIPTION                                                                                 | ODM DESCRIPTION                                                       | ACER PART NO. |
|--------------------------------------------------------------------------------------------------------------------------------------------------------------------------------------------------------------------------------------------------------------------------------------------------------------------------------------------------------------------------------------------------------------------------------------------------------------------------------------------------------------------------------------------------------------------------------------------------------------------------------------------------------------------------------------------------------------------------------------------------------------------------------------------------------------------------------------------------------------------------------------------------------------------------------------------------------------------------------------------------------------------------------------------------------------------------------------------------------------------------------------------------------------------------------------------------------------------------------------------------------------------------------------------------------------------------------------------------------------------------------------------------------------------------------------------------------------------------------------------------------------------------------------------------------------------------------------------------------------------------------------------------------------------------------------------------------------------------------------------------------------------------------------------------------------------------------------------------------------------------------------------------------------------------------------------------------------------------------------------------------------------------------------------------------------------------------------------------------------------------------|--------------------------------------|------------------------|-----------------------------------------------------------------------------------------------------|-----------------------------------------------------------------------|---------------|
|                                                                                                                                                                                                                                                                                                                                                                                                                                                                                                                                                                                                                                                                                                                                                                                                                                                                                                                                                                                                                                                                                                                                                                                                                                                                                                                                                                                                                                                                                                                                                                                                                                                                                                                                                                                                                                                                                                                                                                                                                                                                                                                                | MAINBOARD                            | 02-MART2522-<br>AA23M  | MAIN BOARD<br>1A2H+SPK+AUDI<br>O OUT+AUDIO IN                                                       | 1A2H+SPK+AOUT+AD<br>UION IN 2AMT-52AR-<br>BH10                        | 55.TRZMD.001  |
|                                                                                                                                                                                                                                                                                                                                                                                                                                                                                                                                                                                                                                                                                                                                                                                                                                                                                                                                                                                                                                                                                                                                                                                                                                                                                                                                                                                                                                                                                                                                                                                                                                                                                                                                                                                                                                                                                                                                                                                                                                                                                                                                | BOARD                                | 81-PWE027-Y1235        | POWER BOARD                                                                                         | BLB LED /<br>SOYYML191219 42W-<br>3.5A                                | 55.TKVMD.001  |
| 0 0.000 x0                                                                                                                                                                                                                                                                                                                                                                                                                                                                                                                                                                                                                                                                                                                                                                                                                                                                                                                                                                                                                                                                                                                                                                                                                                                                                                                                                                                                                                                                                                                                                                                                                                                                                                                                                                                                                                                                                                                                                                                                                                                                                                                     | BOARD                                | T8-24M20D1-FB1         | FUNCTION KEY BOA                                                                                    | ASS'Y - FRONT<br>CONTROL BOARD                                        | 55.TKUMD.002  |
|                                                                                                                                                                                                                                                                                                                                                                                                                                                                                                                                                                                                                                                                                                                                                                                                                                                                                                                                                                                                                                                                                                                                                                                                                                                                                                                                                                                                                                                                                                                                                                                                                                                                                                                                                                                                                                                                                                                                                                                                                                                                                                                                | LCD                                  | T8-27M2000-LPBY2       | LED LCD Panel TCL<br>27'H<br>FHD None Glare<br>HKC SN270CS01-1<br>LF 250nit 8ms<br>1000:1 W/ MIDDLE | ASS'Y - PANEL<br>MODULE LMF270HKDJ<br>E0001                           | KL.2700T.032  |
|                                                                                                                                                                                                                                                                                                                                                                                                                                                                                                                                                                                                                                                                                                                                                                                                                                                                                                                                                                                                                                                                                                                                                                                                                                                                                                                                                                                                                                                                                                                                                                                                                                                                                                                                                                                                                                                                                                                                                                                                                                                                                                                                | POWER CORD                           | 51-FCB150-<br>C3U07TPB | POWER CORD<br>1500MM EU                                                                             | POWER CORD 1500MM<br>DRF-005 2 5-GPE0329<br>EU                        | 27.TKPMD.001  |
|                                                                                                                                                                                                                                                                                                                                                                                                                                                                                                                                                                                                                                                                                                                                                                                                                                                                                                                                                                                                                                                                                                                                                                                                                                                                                                                                                                                                                                                                                                                                                                                                                                                                                                                                                                                                                                                                                                                                                                                                                                                                                                                                | CABLE                                | 46-FZ0458-<br>30DA20G  | FFC CABLE 30PIN<br>458MM - PANEL<br>TO MAIN BOARD                                                   | WIRE FFC WIRE<br>458MMMM 30PIN<br>FFC1.0 FI-E                         | 50.TRZMD.003  |
| A STATE OF THE STA | CABLE                                | S8-FM075L-<br>05V03G   | CABLE 5PIN 750MM<br>W/ MAGNETIC -<br>FUNCTION KEY<br>BOARD TO MAIN<br>BAORD                         | WIRE IR WIRE 750MM<br>5PIN PH(LOCK) GH<br>2.0/(With magnetic<br>ring) | 50.TRZMD.002  |
| 170, 2 to 100                                                                                                                                                                                                                                                                                                                                                                                                                                                                                                                                                                                                                                                                                                                                                                                                                                                                                                                                                                                                                                                                                                                                                                                                                                                                                                                                                                                                                                                                                                                                                                                                                                                                                                                                                                                                                                                                                                                                                                                                                                                                                                                  | CABLE                                | 46-DC0100-<br>PP06S4   | CABLE 6PIN 100MM<br>- MAIN BOARD TO<br>POWER BOARD                                                  | WIRE DC<br>CONNECTING LINE<br>100MM 6PIN PHD                          | 50.TKVMD.002  |
|                                                                                                                                                                                                                                                                                                                                                                                                                                                                                                                                                                                                                                                                                                                                                                                                                                                                                                                                                                                                                                                                                                                                                                                                                                                                                                                                                                                                                                                                                                                                                                                                                                                                                                                                                                                                                                                                                                                                                                                                                                                                                                                                | CABLE                                | 41-UH1500-<br>0KK00GB  | AUDIO CABLE<br>2.8MM 1500MM                                                                         | WIRE 2.8MM 1500MM<br>BLACK 3.5 4-DIVIDED<br>MA                        | 50.TKTMD.001  |
| 100 100 100 100 100 100 100 100 100 100                                                                                                                                                                                                                                                                                                                                                                                                                                                                                                                                                                                                                                                                                                                                                                                                                                                                                                                                                                                                                                                                                                                                                                                                                                                                                                                                                                                                                                                                                                                                                                                                                                                                                                                                                                                                                                                                                                                                                                                                                                                                                        | CABLE                                | 41-VGA150-<br>C15UC1GB | VGA CABLE                                                                                           | WIRE-BARE BARE WIRE<br>5.8MM 5-AW1386                                 | 50.TKPMD.001  |
| ~                                                                                                                                                                                                                                                                                                                                                                                                                                                                                                                                                                                                                                                                                                                                                                                                                                                                                                                                                                                                                                                                                                                                                                                                                                                                                                                                                                                                                                                                                                                                                                                                                                                                                                                                                                                                                                                                                                                                                                                                                                                                                                                              | CASE/COVER/BR<br>ACKET ASSEMBLY      |                        | FUNCTION KEY<br>PAD                                                                                 | RAW DECOR BAR 00<br>00 00 R=YJOYSTICK<br>KEY                          | 60.TKTMD.007  |
| 1                                                                                                                                                                                                                                                                                                                                                                                                                                                                                                                                                                                                                                                                                                                                                                                                                                                                                                                                                                                                                                                                                                                                                                                                                                                                                                                                                                                                                                                                                                                                                                                                                                                                                                                                                                                                                                                                                                                                                                                                                                                                                                                              | CASE/COVER/BR<br>ACKET ASSEMBLY      |                        | LIGHT-GUIDING<br>PLATE                                                                              | RAW DECOR BAR 00<br>00 00 R=Y                                         | 60.TKTMD.004  |
| (द्वाचावादा)                                                                                                                                                                                                                                                                                                                                                                                                                                                                                                                                                                                                                                                                                                                                                                                                                                                                                                                                                                                                                                                                                                                                                                                                                                                                                                                                                                                                                                                                                                                                                                                                                                                                                                                                                                                                                                                                                                                                                                                                                                                                                                                   | CASE/COVER/BR<br>ACKET ASSEMBLY      | 56-772240-<br>0HA6RH   | FUNCTION KEY<br>BRACKET                                                                             | RAW DECOR BAR 00<br>00 00 R=YKEY<br>SUPPORT                           | 60.TKTMD.006  |
|                                                                                                                                                                                                                                                                                                                                                                                                                                                                                                                                                                                                                                                                                                                                                                                                                                                                                                                                                                                                                                                                                                                                                                                                                                                                                                                                                                                                                                                                                                                                                                                                                                                                                                                                                                                                                                                                                                                                                                                                                                                                                                                                | CASE/COVER/BR<br>ACKET ASSEMBLY      |                        | BACK COVER ASSY                                                                                     | RAW BC(BACK<br>CABINET) 27M2000A                                      | 60.TRZMD.001  |
|                                                                                                                                                                                                                                                                                                                                                                                                                                                                                                                                                                                                                                                                                                                                                                                                                                                                                                                                                                                                                                                                                                                                                                                                                                                                                                                                                                                                                                                                                                                                                                                                                                                                                                                                                                                                                                                                                                                                                                                                                                                                                                                                | CASE/COVER/BR<br>ACKET ASSEMBLY      | 68-M77180-<br>000Z1H   | NECK ASSY                                                                                           | DEC STAND NECK BK<br>00 00 00 27M2000A<br>R=Y                         | 60.TKRMD.002  |
|                                                                                                                                                                                                                                                                                                                                                                                                                                                                                                                                                                                                                                                                                                                                                                                                                                                                                                                                                                                                                                                                                                                                                                                                                                                                                                                                                                                                                                                                                                                                                                                                                                                                                                                                                                                                                                                                                                                                                                                                                                                                                                                                | CASE/COVER/BR<br>ACKET ASSEMBLY      |                        | BASE ASSY                                                                                           | DEC STAND BASE BK 00<br>00 00 27M2000A R=Y                            | 60.TRZMD.002  |
|                                                                                                                                                                                                                                                                                                                                                                                                                                                                                                                                                                                                                                                                                                                                                                                                                                                                                                                                                                                                                                                                                                                                                                                                                                                                                                                                                                                                                                                                                                                                                                                                                                                                                                                                                                                                                                                                                                                                                                                                                                                                                                                                | CASE/COVER/BR<br>ACKET ASSEMBLY      | 67-S77235-0G0          | MAIN SHIELDING                                                                                      | RAW SHIELDING<br>COVER 00 00 00 R=Y                                   | 33.TKVMD.001  |
|                                                                                                                                                                                                                                                                                                                                                                                                                                                                                                                                                                                                                                                                                                                                                                                                                                                                                                                                                                                                                                                                                                                                                                                                                                                                                                                                                                                                                                                                                                                                                                                                                                                                                                                                                                                                                                                                                                                                                                                                                                                                                                                                | FAN<br>SINK/SPEAKER/EA<br>RPHONE/RTC | 42-35004B-X07G         | SPEAKER 4OHM<br>500HZ                                                                               | SPEAKER 40HM 2W 83<br>500HZ RECTANGLE<br>14.3M                        | 23.A2KMD.001  |
|                                                                                                                                                                                                                                                                                                                                                                                                                                                                                                                                                                                                                                                                                                                                                                                                                                                                                                                                                                                                                                                                                                                                                                                                                                                                                                                                                                                                                                                                                                                                                                                                                                                                                                                                                                                                                                                                                                                                                                                                                                                                                                                                | MISCELLANEOUS                        | 54-JF9170-0UB          | MYLAR                                                                                               | EVA PADS STRIPE<br>R=Y                                                | 47.TKTMD.001  |
|                                                                                                                                                                                                                                                                                                                                                                                                                                                                                                                                                                                                                                                                                                                                                                                                                                                                                                                                                                                                                                                                                                                                                                                                                                                                                                                                                                                                                                                                                                                                                                                                                                                                                                                                                                                                                                                                                                                                                                                                                                                                                                                                | MISCELLANEOUS                        | 54-755370-400          | MYLAR STRIPE<br>32MM 22MM<br>0.6MM R=Y                                                              | MYLAR STRIPE<br>32MM 22MM 0.6MM<br>R=Y                                | 47.TRZMD.001  |