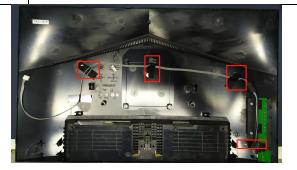

PICTURE 1

PICTURE 2

PICTURE 3

**S5** 

Disassembletheconnecttedlines.

Remove themainboard

**S7** 

Remove the main board components

## PICTURE 2

**S8** 

You will see the module