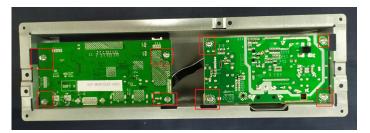

**S1** 

Insert connect lines, put the module on the worktable. Install the main board to the bracket

**S2** 

Take the Panel on the sponge cushion.

#### PICTURE 1

#### PICTURE 2

Insert connect lines and check

**S4** 

Install speakers screws and paste the black tapes

S5

Process and install key IRand lenscomponents.

PICTURE 2

PICTURE 3