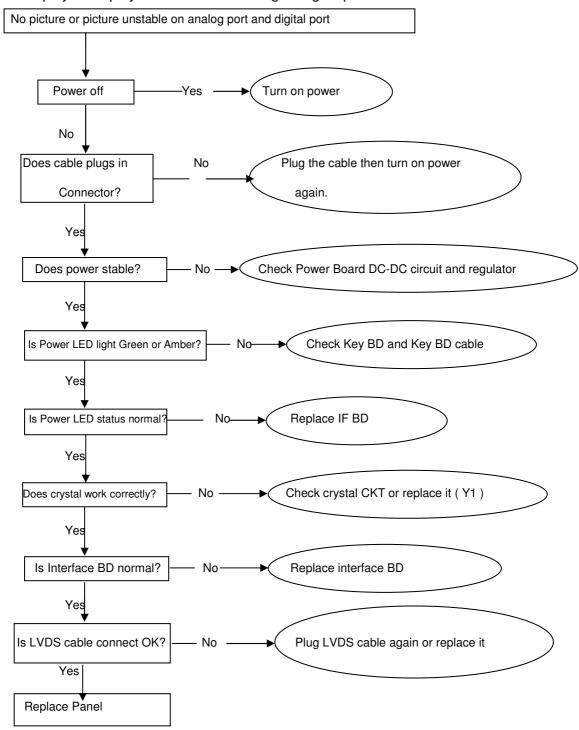

#### 5. Troubleshooting

5.1 No Display or display is unstable on analog or digital port: