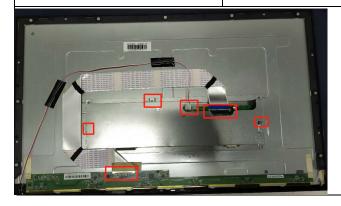

PICTURE 1

PICTURE 2

PICTURE 3

**S5** 

Disassembletheconnecttedlines.

Remove themainboard

**S7** 

Remove the main board components

## PICTURE 2

**S8** 

You will see the module

#### NOTE:

Circuit boards >10 cm² has been highlighted with the yellow rectangle as above image shows. Please detach the Circuit boards and follow local regulations for disposal.