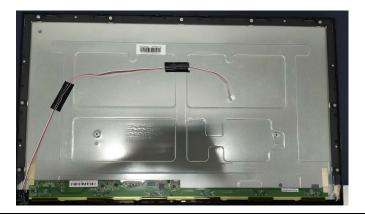

PICTURE 1

PICTURE 2

PICTURE 3

**S5** 

Disassembletheconnecttedlines.

Remove themainboard

**S7** 

Remove the main board components

## PICTURE 1

## PICTURE 2

**S8** 

You will see the module