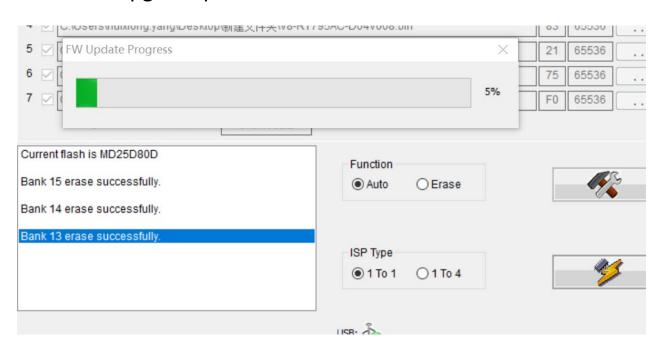

install key IRand lenscomponents.





PICTURE 2

PICTURE 3





Place the rear housing on the module without fastening



**S7** 

Ilnsert the key IRand speakerslines. Install the rear housing to the module and fix it with the lock screw



S8

Check the appearence





2. Run the RTDTool.exe Follow the prompt steps to install the TRDTool

#### 3. FW Upgrade Process



Note that the monitor needs to be powered on before upgrading;;

Setp up1: Choose Access method as RealtekUSB

Step up2: Confirm that the USB upgrade board is connected to OK;

Setp up3: Double-click to select the ISP column;

Step up4: Check the first line 0 and place the box;

Step up5: Click to select and import the bin file path of the

software to be upgraded;

Setp up6: Click to start;

## Start the upgrade process



# Upgrade OK prompt



3. Check FW Version and precautions through Factory Menu

## 1. Enter factory mode

We have 2 different way can enter to Factory mode, shown as below:

The first way: after the burning software is completed, it defaults to the power on state and will automatically enter the factory mode, At the same time, it also enters the aging mode. At this time, if there is no signal input, it starts to age and the soft shutdown exits.

The second way: when the display is powered on and off, press the menu key all the time and power up at the same time

Until the display is normal, enter factory mode and aging mode at the same time, At this time, if there is no signal input, aging will start, and soft shutdown will exit aging and exit factory mode.

```
Chips: RTD2775YT
Panel: