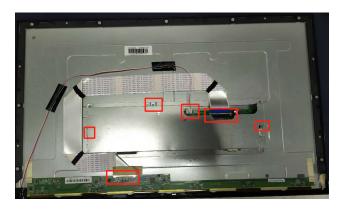

PICTURE 1

PICTURE 2

PICTURE 3

**S5** 

Disassembletheconnecttedlines.

Remove themainboard

**S7** 

Remove the main board components

## PICTURE 1

## PICTURE 2

**S8** 

You will see the module

#### NOTE:

Circuit boards >10 cm² has been highlighted with the yellow rectangle as above image shows. Please detach the Circuit boards and follow local regulations for disposal.