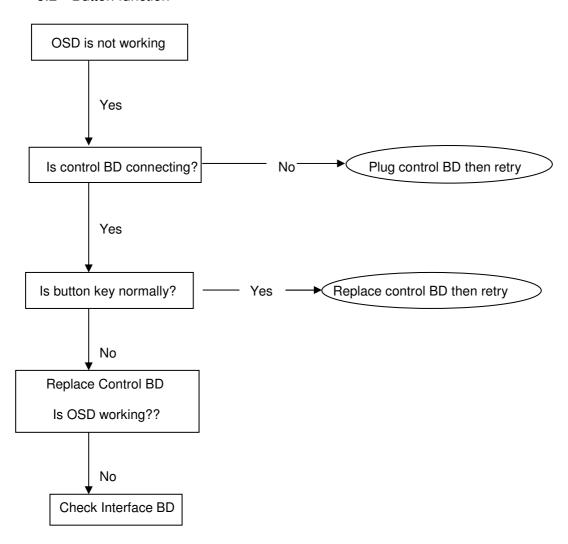

97
strong
                 OK
OD
                 OFF
FRC
                 NFF
HScaling:
                  ON
Burn In:
NVRAM Initial
             VBO Current
SSC
 EXIT
                        MM
                   2H
PANEL TIME:
```

2. Exit factory menu mode press the key left and right keys to select "exit", and then press the key to exit; Key function description: key is confirm key, key selection or adjustment, Key has no function, key is power key (long press for 3S to shut down, power on and press once.

Another point to note: power off in factory mode does not exit from factory mode. You need to press the long key for 3S before you exit from factory mode.

#### 5. Troubleshooting

5.1 No Display or display is unstable on analog or digital port:



#### 5.2 Button function



#### 5.3 OSD function



## 5.4 LED light

On: Blue light is always on No Sigal: Blue light is flashing Standby: Blue light do not work





| CATEGORY