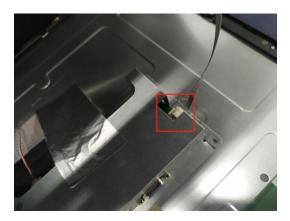

PICTURE 1

PICTURE 2

PICTURE 3

**S5** 

Disassembletheconnecttedlines.

Remove themainboard

**S7** 

Remove the main board components

## PICTURE 1

## PICTURE 2

**S8** 

You will see the module