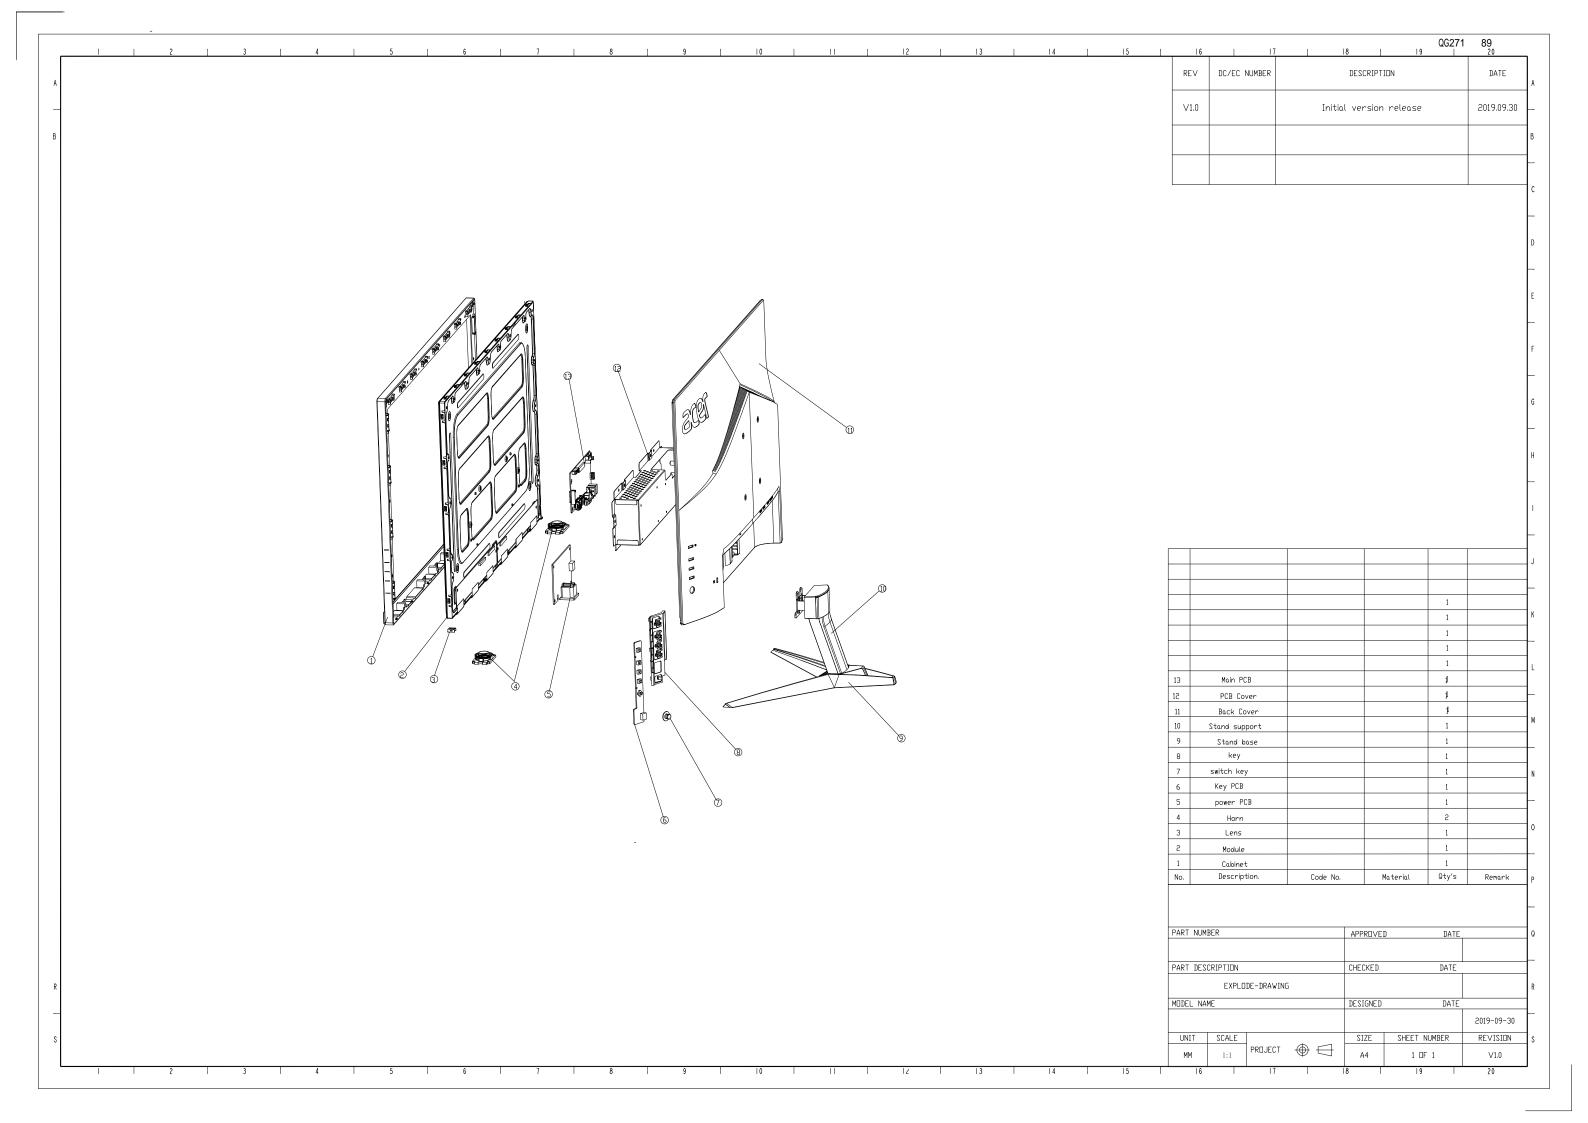

#### 4.1 Disassembly Procedures

Preparation before disassemble

- 1.Clean the room for disassemble
- 2.Identify the area for monitor
- 3. Check the position that the monitors be placed and the quantity of the monitor ;prepare the area for material flow; according to the actual condition plan the disassemble layout
- 4. Prepare the implement, equipment, materials as bellow:
- 1) working table
- 2) Screw-driver
- 3) knife
- 4) glove
- 5) cleaning cloth
- 6) ESD protection

**S1** 

Prepare the worktable and remove the screws of the backcover

**S2** 

Disassemble the backcover and disassemble the key connector.

Disassemble thetapesand speakers screws

**S**4

Disassemblethekey IRLenscomponents

PICTURE 1

PICTURE 2

PICTURE 3

**S5** 

Disassembletheconnecttedlines.

Remove themainboard

**S7** 

Remove the main board components

## PICTURE 1

## PICTURE 2

**S8** 

You will see the module

#### NOTE:

Circuit boards >10 cm² has been highlighted with the yellow rectangle as above image shows. Please detach the Circuit boards and follow local regulations for disposal.