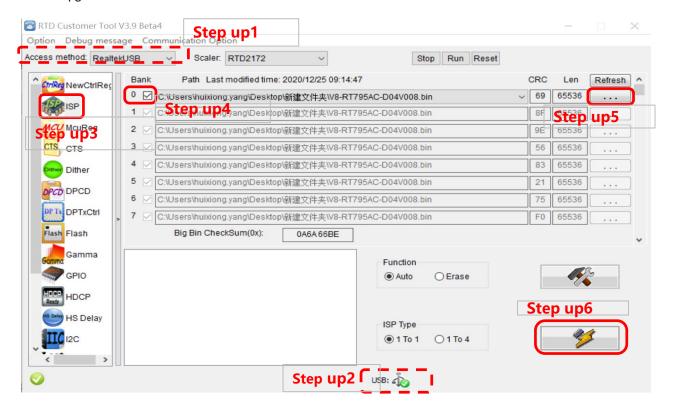

#### 3. FW Upgrade Process

Note that the monitor needs to be powered on before upgrading;;

Setp up1: Choose Access method as RealtekUSB

Step up2: Confirm that the USB upgrade board is connected to OK;

Setp up3: Double-click to select the ISP column;

Step up4: Check the first line 0 and place the box;

Step up5: Click to select and import the bin file path of the

software to be upgraded;

Setp up6: Click to start;

## Start the upgrade process