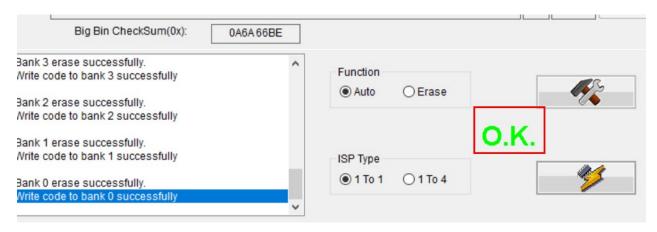

components.





PICTURE 2

PICTURE 3





Place the rear housing on the module without fastening



**S7** 

Ilnsert the key IRand speakerslines. Install the rear housing to the module and fix it with the lock screw



S8

Check the appearence





2. Run the RTDTool.exe Follow the prompt steps to install the TRDTool

#### 3. FW Upgrade Process



Note that the monitor needs to be powered on before upgrading;;

Setp up1: Choose Access method as RealtekUSB

Step up2: Confirm that the USB upgrade board is connected to OK;

Setp up3: Double-click to select the ISP column;

Step up4: Check the first line 0 and place the box;

Step up5: Click to select and import the bin file path of the

software to be upgraded;

Setp up6: Click to start;

## Start the upgrade process



# Upgrade OK prompt



3. Check FW Version and precautions through Factory Menu

## 1. Enter factory mode

We have 2 different way can enter to Factory mode, shown as below:

The first way: after the burning software is completed, it defaults to the power on state and will automatically enter the factory mode, At the same time, it also enters the aging mode. At this time, if there is no signal input, it starts to age and the soft shutdown exits.

The second way: when the display is powered on and off, press the menu key all the time and power up at the same time

Until the display is normal, enter factory mode and aging mode at the same time, At this time, if there is no signal input, aging will start, and soft shutdown will exit aging and exit factory mode.

```
Chips: RTD2775YT
Panel: CSOT SG2701801-9
Date :