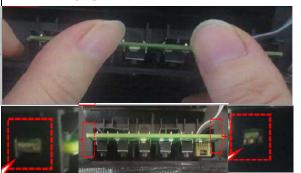

## PICTURE 2

**S8** 

You will see the module

#### NOTE:

Circuit boards >10 cm² has been highlighted with the yellow rectangle as above image shows. Please detach the Circuit boards and follow local regulations for disposal.