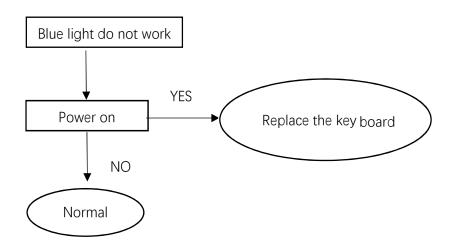

## 5.4 LED light

On: Blue light is always on No Sigal: Blue light is flashing Standby: Blue light do not work

| CATEGORY                                                                                                                                                                                                                                                                                                                                                                                                                                                                                                                                                                                                                                                                                                                                                                                                                                                                                                                                                                                                                                                                                                                                                                                                                                                                                                                                                                                                                                                                                                                                                                                                                                                                                                                                                                                                                                                                                                                                                                                                                                                                                                                       | CATEGORY                             | ODM PART NO.           | ACER<br>DESCRIPTION                                                                                 | ODM DESCRIPTION                                                       | ACER PART NO. |
|--------------------------------------------------------------------------------------------------------------------------------------------------------------------------------------------------------------------------------------------------------------------------------------------------------------------------------------------------------------------------------------------------------------------------------------------------------------------------------------------------------------------------------------------------------------------------------------------------------------------------------------------------------------------------------------------------------------------------------------------------------------------------------------------------------------------------------------------------------------------------------------------------------------------------------------------------------------------------------------------------------------------------------------------------------------------------------------------------------------------------------------------------------------------------------------------------------------------------------------------------------------------------------------------------------------------------------------------------------------------------------------------------------------------------------------------------------------------------------------------------------------------------------------------------------------------------------------------------------------------------------------------------------------------------------------------------------------------------------------------------------------------------------------------------------------------------------------------------------------------------------------------------------------------------------------------------------------------------------------------------------------------------------------------------------------------------------------------------------------------------------|--------------------------------------|------------------------|-----------------------------------------------------------------------------------------------------|-----------------------------------------------------------------------|---------------|
|                                                                                                                                                                                                                                                                                                                                                                                                                                                                                                                                                                                                                                                                                                                                                                                                                                                                                                                                                                                                                                                                                                                                                                                                                                                                                                                                                                                                                                                                                                                                                                                                                                                                                                                                                                                                                                                                                                                                                                                                                                                                                                                                | MAINBOARD                            | 02-MART2522-<br>AA23M  | MAIN BOARD<br>1A2H+SPK+AUDI<br>O OUT+AUDIO IN                                                       | 1A2H+SPK+AOUT+AD<br>UION IN 2AMT-52AR-<br>BH10                        | 55.TRZMD.001  |
|                                                                                                                                                                                                                                                                                                                                                                                                                                                                                                                                                                                                                                                                                                                                                                                                                                                                                                                                                                                                                                                                                                                                                                                                                                                                                                                                                                                                                                                                                                                                                                                                                                                                                                                                                                                                                                                                                                                                                                                                                                                                                                                                | BOARD                                | 81-PWE027-Y1235        | POWER BOARD                                                                                         | BLB LED /<br>SOYYML191219 42W-<br>3.5A                                | 55.TKVMD.001  |
| 0 0.000 x0                                                                                                                                                                                                                                                                                                                                                                                                                                                                                                                                                                                                                                                                                                                                                                                                                                                                                                                                                                                                                                                                                                                                                                                                                                                                                                                                                                                                                                                                                                                                                                                                                                                                                                                                                                                                                                                                                                                                                                                                                                                                                                                     | BOARD                                | T8-24M20D1-FB1         | FUNCTION KEY BOA                                                                                    | ASS'Y - FRONT<br>CONTROL BOARD                                        | 55.TKUMD.002  |
|                                                                                                                                                                                                                                                                                                                                                                                                                                                                                                                                                                                                                                                                                                                                                                                                                                                                                                                                                                                                                                                                                                                                                                                                                                                                                                                                                                                                                                                                                                                                                                                                                                                                                                                                                                                                                                                                                                                                                                                                                                                                                                                                | LCD                                  | T8-27M2000-LPBY2       | LED LCD Panel TCL<br>27'H<br>FHD None Glare<br>HKC SN270CS01-1<br>LF 250nit 8ms<br>1000:1 W/ MIDDLE | ASS'Y - PANEL<br>MODULE LMF270HKDJ<br>E0001                           | KL.2700T.032  |
|                                                                                                                                                                                                                                                                                                                                                                                                                                                                                                                                                                                                                                                                                                                                                                                                                                                                                                                                                                                                                                                                                                                                                                                                                                                                                                                                                                                                                                                                                                                                                                                                                                                                                                                                                                                                                                                                                                                                                                                                                                                                                                                                | POWER CORD                           | 51-FCB150-<br>C3U07TPB | POWER CORD<br>1500MM EU                                                                             | POWER CORD 1500MM<br>DRF-005 2 5-GPE0329<br>EU                        | 27.TKPMD.001  |
|                                                                                                                                                                                                                                                                                                                                                                                                                                                                                                                                                                                                                                                                                                                                                                                                                                                                                                                                                                                                                                                                                                                                                                                                                                                                                                                                                                                                                                                                                                                                                                                                                                                                                                                                                                                                                                                                                                                                                                                                                                                                                                                                | CABLE                                | 46-FZ0458-<br>30DA20G  | FFC CABLE 30PIN<br>458MM - PANEL<br>TO MAIN BOARD                                                   | WIRE FFC WIRE<br>458MMMM 30PIN<br>FFC1.0 FI-E                         | 50.TRZMD.003  |
| A STATE OF THE STA | CABLE                                | S8-FM075L-<br>05V03G   | CABLE 5PIN 750MM<br>W/ MAGNETIC -<br>FUNCTION KEY<br>BOARD TO MAIN<br>BAORD                         | WIRE IR WIRE 750MM<br>5PIN PH(LOCK) GH<br>2.0/(With magnetic<br>ring) | 50.TRZMD.002  |
| 170, 2 to 100                                                                                                                                                                                                                                                                                                                                                                                                                                                                                                                                                                                                                                                                                                                                                                                                                                                                                                                                                                                                                                                                                                                                                                                                                                                                                                                                                                                                                                                                                                                                                                                                                                                                                                                                                                                                                                                                                                                                                                                                                                                                                                                  | CABLE                                | 46-DC0100-<br>PP06S4   | CABLE 6PIN 100MM<br>- MAIN BOARD TO<br>POWER BOARD                                                  | WIRE DC<br>CONNECTING LINE<br>100MM 6PIN PHD                          | 50.TKVMD.002  |
|                                                                                                                                                                                                                                                                                                                                                                                                                                                                                                                                                                                                                                                                                                                                                                                                                                                                                                                                                                                                                                                                                                                                                                                                                                                                                                                                                                                                                                                                                                                                                                                                                                                                                                                                                                                                                                                                                                                                                                                                                                                                                                                                | CABLE                                | 41-UH1500-<br>0KK00GB  | AUDIO CABLE<br>2.8MM 1500MM                                                                         | WIRE 2.8MM 1500MM<br>BLACK 3.5 4-DIVIDED<br>MA                        | 50.TKTMD.001  |
| 100 100 100 100 100 100 100 100 100 100                                                                                                                                                                                                                                                                                                                                                                                                                                                                                                                                                                                                                                                                                                                                                                                                                                                                                                                                                                                                                                                                                                                                                                                                                                                                                                                                                                                                                                                                                                                                                                                                                                                                                                                                                                                                                                                                                                                                                                                                                                                                                        | CABLE                                | 41-VGA150-<br>C15UC1GB | VGA CABLE                                                                                           | WIRE-BARE BARE WIRE<br>5.8MM 5-AW1386                                 | 50.TKPMD.001  |
| ~                                                                                                                                                                                                                                                                                                                                                                                                                                                                                                                                                                                                                                                                                                                                                                                                                                                                                                                                                                                                                                                                                                                                                                                                                                                                                                                                                                                                                                                                                                                                                                                                                                                                                                                                                                                                                                                                                                                                                                                                                                                                                                                              | CASE/COVER/BR<br>ACKET ASSEMBLY      |                        | FUNCTION KEY<br>PAD                                                                                 | RAW DECOR BAR 00<br>00 00 R=YJOYSTICK<br>KEY                          | 60.TKTMD.007  |
| 1                                                                                                                                                                                                                                                                                                                                                                                                                                                                                                                                                                                                                                                                                                                                                                                                                                                                                                                                                                                                                                                                                                                                                                                                                                                                                                                                                                                                                                                                                                                                                                                                                                                                                                                                                                                                                                                                                                                                                                                                                                                                                                                              | CASE/COVER/BR<br>ACKET ASSEMBLY      |                        | LIGHT-GUIDING<br>PLATE                                                                              | RAW DECOR BAR 00<br>00 00 R=Y                                         | 60.TKTMD.004  |
| (द्वाचावादा)                                                                                                                                                                                                                                                                                                                                                                                                                                                                                                                                                                                                                                                                                                                                                                                                                                                                                                                                                                                                                                                                                                                                                                                                                                                                                                                                                                                                                                                                                                                                                                                                                                                                                                                                                                                                                                                                                                                                                                                                                                                                                                                   | CASE/COVER/BR<br>ACKET ASSEMBLY      | 56-772240-<br>0HA6RH   | FUNCTION KEY<br>BRACKET                                                                             | RAW DECOR BAR 00<br>00 00 R=YKEY<br>SUPPORT                           | 60.TKTMD.006  |
|                                                                                                                                                                                                                                                                                                                                                                                                                                                                                                                                                                                                                                                                                                                                                                                                                                                                                                                                                                                                                                                                                                                                                                                                                                                                                                                                                                                                                                                                                                                                                                                                                                                                                                                                                                                                                                                                                                                                                                                                                                                                                                                                | CASE/COVER/BR<br>ACKET ASSEMBLY      |                        | BACK COVER ASSY                                                                                     | RAW BC(BACK<br>CABINET) 27M2000A                                      | 60.TRZMD.001  |
|                                                                                                                                                                                                                                                                                                                                                                                                                                                                                                                                                                                                                                                                                                                                                                                                                                                                                                                                                                                                                                                                                                                                                                                                                                                                                                                                                                                                                                                                                                                                                                                                                                                                                                                                                                                                                                                                                                                                                                                                                                                                                                                                | CASE/COVER/BR<br>ACKET ASSEMBLY      | 68-M77180-<br>000Z1H   | NECK ASSY                                                                                           | DEC STAND NECK BK<br>00 00 00 27M2000A<br>R=Y                         | 60.TKRMD.002  |
|                                                                                                                                                                                                                                                                                                                                                                                                                                                                                                                                                                                                                                                                                                                                                                                                                                                                                                                                                                                                                                                                                                                                                                                                                                                                                                                                                                                                                                                                                                                                                                                                                                                                                                                                                                                                                                                                                                                                                                                                                                                                                                                                | CASE/COVER/BR<br>ACKET ASSEMBLY      |                        | BASE ASSY                                                                                           | DEC STAND BASE BK 00<br>00 00 27M2000A R=Y                            | 60.TRZMD.002  |
|                                                                                                                                                                                                                                                                                                                                                                                                                                                                                                                                                                                                                                                                                                                                                                                                                                                                                                                                                                                                                                                                                                                                                                                                                                                                                                                                                                                                                                                                                                                                                                                                                                                                                                                                                                                                                                                                                                                                                                                                                                                                                                                                | CASE/COVER/BR<br>ACKET ASSEMBLY      | 67-S77235-0G0          | MAIN SHIELDING                                                                                      | RAW SHIELDING<br>COVER 00 00 00 R=Y                                   | 33.TKVMD.001  |
|                                                                                                                                                                                                                                                                                                                                                                                                                                                                                                                                                                                                                                                                                                                                                                                                                                                                                                                                                                                                                                                                                                                                                                                                                                                                                                                                                                                                                                                                                                                                                                                                                                                                                                                                                                                                                                                                                                                                                                                                                                                                                                                                | FAN<br>SINK/SPEAKER/EA<br>RPHONE/RTC | 42-35004B-X07G         | SPEAKER 4OHM<br>500HZ                                                                               | SPEAKER 40HM 2W 83<br>500HZ RECTANGLE<br>14.3M                        | 23.A2KMD.001  |
|                                                                                                                                                                                                                                                                                                                                                                                                                                                                                                                                                                                                                                                                                                                                                                                                                                                                                                                                                                                                                                                                                                                                                                                                                                                                                                                                                                                                                                                                                                                                                                                                                                                                                                                                                                                                                                                                                                                                                                                                                                                                                                                                | MISCELLANEOUS                        | 54-JF9170-0UB          | MYLAR                                                                                               | EVA PADS STRIPE<br>R=Y                                                | 47.TKTMD.001  |
|                                                                                                                                                                                                                                                                                                                                                                                                                                                                                                                                                                                                                                                                                                                                                                                                                                                                                                                                                                                                                                                                                                                                                                                                                                                                                                                                                                                                                                                                                                                                                                                                                                                                                                                                                                                                                                                                                                                                                                                                                                                                                                                                | MISCELLANEOUS                        | 54-755370-400          | MYLAR STRIPE<br>32MM 22MM<br>0.6MM R=Y                                                              | MYLAR STRIPE<br>32MM 22MM 0.6MM<br>R=Y                                | 47.TRZMD.001  |