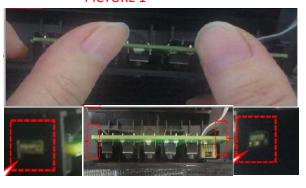

**S1** 

Prepare the worktable and remove the screws of the backcover

**S2** 

Disassemble the backcover and disassemble the key connector.

Disassemble thetapesand speakers screws

**S**4

Disassemblethekey IRLenscomponents

PICTURE 1

PICTURE 2

PICTURE 3

**S5** 

Disassembletheconnecttedlines.

Remove themainboard

**S7** 

Remove the main board components